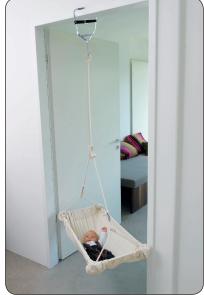

AMAZONAS® Baby World

Door Clamp

Kangoo & Door Clamp

If you want to be close to your baby regardless of where you are in your home, then the doorclamp is the ideal solution for hanging up a baby hammock. When changing rooms, you can take your little ones with you in their hammock in no time and they will either watch excitedly what is happening around them or they will continue to slumber while being watched by you.

The doorclamp can be mounted to any door frame that protrudes at least 5 mm from the wall with no tools or assembly being required. The doorclamp can be used for hanging up both baby hammocks Kaya and Kangoo (hammock not included).