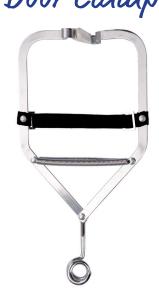

AMAZONAS® Baby World

Door Clamp

Kangoo & Door Clamp

If you want to be close to your baby regardless of where you are in your home, then the doorclamp is the ideal solution for hanging up a baby hammock. When changing rooms, you can take your little ones with you in their hammock in no time and they will either watch excitedly what is happening around them or they will continue to slumber while being watched by you.

The doorclamp can be mounted to any door frame that protrudes at least 5 mm from the wall with no tools or assembly being required. The doorclamp can be used for hanging up both baby hammocks Kaya and Kangoo (hammock not included).