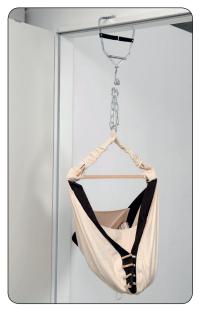

AMAZONAS® Baby World

Door Clamp

Kangoo & Door Clamp

If you want to be close to your baby regardless of where you are in your home, then the doorclamp is the ideal solution for hanging up a baby hammock. When changing rooms, you can take your little ones with you in their hammock in no time and they will either watch excitedly what is happening around them or they will continue to slumber while being watched by you.

The doorclamp can be mounted to any door frame that protrudes at least 5 mm from the wall with no tools or assembly being required. The doorclamp can be used for hanging up both baby hammocks Kaya and Kangoo (hammock not included).