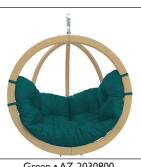

## A M A Z O N A S GLOBO CHAIR

®

Natura • AZ-2030820 EAN 4030454002516

Taupe • AZ-2030812 EAN 4030454006514

Terracotta • AZ-2030830 EAN 4030454004220

Anthracite • AZ-2030808 EAN 4030454006484

Green • AZ-2030800 EAN 4030454002509

Green weatherproof • AZ-2030810 EAN 4030454004725

WWW.AMAZONAS.EU

The ball frame "Globo Chair" is the ideal place to relax. Multiple layers of weatherproofed spruce wood guarantee maximum stability and safety. The "Globo Chair" is equipped with a big soft cushion (cushion cover washable) which makes it a real cosy place. With water-repellent filling. Including a coil spring.