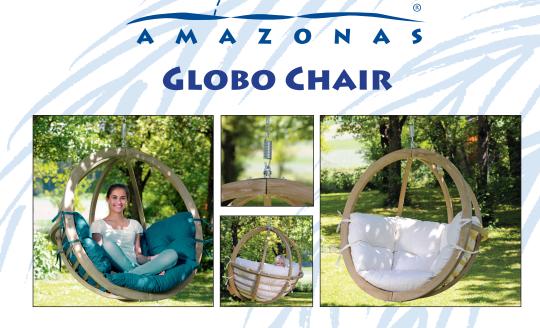

Green weatherproof • AZ-2030810 EAN 4030454004725

WWW.AMAZONAS.EU

The ball frame "Globo Chair" is the ideal place to relax. Multiple layers of weatherproofed spruce wood guarantee maximum stability and safety. The "Globo Chair" is equipped with a big soft cushion (cushion cover washable) which makes it a real cosy place. With water-repellent filling. Including a coil spring.

We recommend the use of our stand "Globo Stand" (not included).

AMAZONAS uses FSC<sup>™</sup>-certified wood from sustainable European state forests for the manufacture of their products.

 $\bigcap$ 

100%