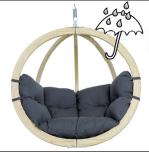

## A M A Z O N A S GLOBO CHAIR

®

Natura • AZ-2030820 EAN 4030454002516

Taupe • AZ-2030812 EAN 4030454006514

Terracotta • AZ-2030830 EAN 4030454004220

Anthracite • AZ-2030808 EAN 4030454006484

Green • AZ-2030800 EAN 4030454002509

Green weatherproof • AZ-2030810 EAN 4030454004725

WWW.AMAZONAS.EU

The ball frame "Globo Chair" is the ideal place to relax. Multiple layers of weatherproofed spruce wood guarantee maximum stability and safety. The "Globo Chair" is equipped with a big soft cushion (cushion cover washable) which makes it a real cosy place. With water-repellent filling. Including a coil spring.