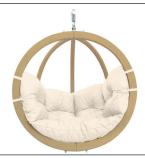

## A M A Z O N A S GLOBO CHAIR

®

Natura • AZ-2030820 EAN 4030454002516

Taupe • AZ-2030812 EAN 4030454006514

Terracotta • AZ-2030830 EAN 4030454004220

Anthracite • AZ-2030808 EAN 4030454006484

Green • AZ-2030800 EAN 4030454002509

Green weatherproof • AZ-2030810 EAN 4030454004725

WWW.AMAZONAS.EU

The ball frame "Globo Chair" is the ideal place to relax. Multiple layers of weatherproofed spruce wood guarantee maximum stability and safety. The "Globo Chair" is equipped with a big soft cushion (cushion cover washable) which makes it a real cosy place. With water-repellent filling. Including a coil spring.