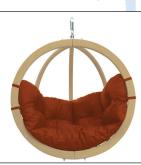

## A M A Z O N A S GLOBO CHAIR

®

Natura • AZ-2030820 EAN 4030454002516

Taupe • AZ-2030812 EAN 4030454006514

Terracotta • AZ-2030830 EAN 4030454004220

Anthracite • AZ-2030808 EAN 4030454006484

Green • AZ-2030800 EAN 4030454002509

Green weatherproof • AZ-2030810 EAN 4030454004725

WWW.AMAZONAS.EU

The ball frame "Globo Chair" is the ideal place to relax. Multiple layers of weatherproofed spruce wood guarantee maximum stability and safety. The "Globo Chair" is equipped with a big soft cushion (cushion cover washable) which makes it a real cosy place. With water-repellent filling. Including a coil spring.