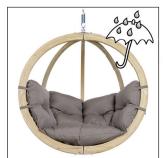

## A M A Z O N A S GLOBO CHAIR

®

Natura • AZ-2030820 EAN 4030454002516

Taupe • AZ-2030812 EAN 4030454006514

Terracotta • AZ-2030830 EAN 4030454004220

Anthracite • AZ-2030808 EAN 4030454006484

Green • AZ-2030800 EAN 4030454002509

Green weatherproof • AZ-2030810 EAN 4030454004725

WWW.AMAZONAS.EU

The ball frame "Globo Chair" is the ideal place to relax. Multiple layers of weatherproofed spruce wood guarantee maximum stability and safety. The "Globo Chair" is equipped with a big soft cushion (cushion cover washable) which makes it a real cosy place. With water-repellent filling. Including a coil spring.

The cushion covers in the colours anthracite and taupe are made from solution dyed acrylic material. They are as soft as cotton, and moreover have a special coating which provides protection against stains and mildew. Local soiling can be quickly and easily removed by light brushing or vacuuming. Oil-repellent – and heat and moisture will not give rise to condensation. Light fastness 7/8.