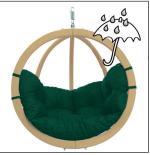

## A M A Z O N A S GLOBO CHAIR

®

Natura • AZ-2030820 EAN 4030454002516

Taupe • AZ-2030812 EAN 4030454006514

Terracotta • AZ-2030830 EAN 4030454004220

Anthracite • AZ-2030808 EAN 4030454006484

Green • AZ-2030800 EAN 4030454002509

Green weatherproof • AZ-2030810 EAN 4030454004725

WWW.AMAZONAS.EU

The ball frame "Globo Chair" is the ideal place to relax. Multiple layers of weatherproofed spruce wood guarantee maximum stability and safety. The "Globo Chair" is equipped with a big soft cushion (cushion cover washable) which makes it a real cosy place. With water-repellent filling. Including a coil spring.