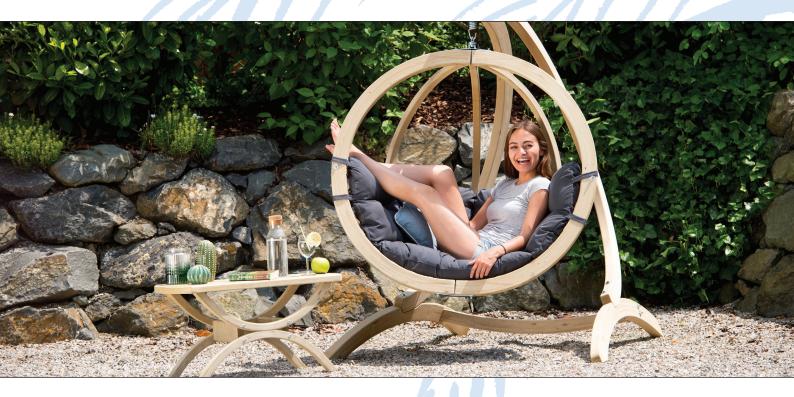

## A M A Z O N A S GLOBO CHAIR

®

Natura • AZ-2030820 EAN 4030454002516

Taupe • AZ-2030812 EAN 4030454006514

Terracotta • AZ-2030830 EAN 4030454004220

Anthracite • AZ-2030808 EAN 4030454006484

Green • AZ-2030800 EAN 4030454002509

Green weatherproof • AZ-2030810 EAN 4030454004725

WWW.AMAZONAS.EU

The ball frame "Globo Chair" is the ideal place to relax. Multiple layers of weatherproofed spruce wood guarantee maximum stability and safety. The "Globo Chair" is equipped with a big soft cushion (cushion cover washable) which makes it a real cosy place. With water-repellent filling. Including a coil spring.

We recommend the use of our stand "Globo Stand" (not included).

AMAZONAS uses FSC<sup>™</sup>-certified wood from sustainable European state forests for the manufacture of their products.

 $\bigcap$ 

100%