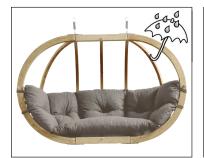

## A M A Z O N A S GLOBO ROYAL CHAIR

®

Natura • AZ-2030850 EAN 4030454004244

Taupe • AZ-2030842 EAN 4030454006576

Terracotta • AZ-2030852 EAN 4030454004770

Anthracite • AZ-2030840 EAN 4030454006545

Green • AZ-2030851 EAN 4030454004237

The cushion covers in the colours anthracite and taupe are made from solution dyed acrylic material. They are as soft as cotton, and moreover have a special coating which provides protection against stains and mildew. Local soiling can be quickly and easily removed by light brushing or vacuuming. Oil-repellent – and heat and moisture will not give rise to condensation. Light fastness 7/8.