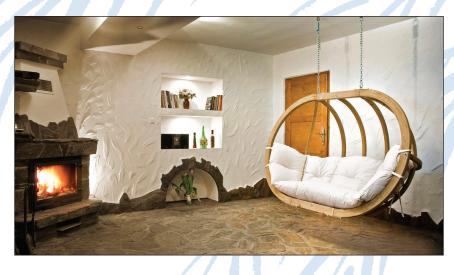

## **GLOBO ROYAL CHAIR**

Ζ

0

N

R

S

The hanging chair "Globo Royal Chair" is the ideal place to relax. Multiple layers of weatherproofed spruce wood guarantee maximum stability and safety. The "Globo Royal Chair" is equipped with a big soft cushion (cushion cover washable) which makes it a real cosy place. With water-repellent filling. Including two coil springs.

We recommend the use of our stand "Globo Royal Stand" (not included).

AMAZONAS uses FSC<sup>™</sup>-certified wood from sustainable European state forests for the manufacture of their products.

| Product data:                 |                                                                                                                                                                                                                                                                                                                                                                                                                                                         | kg          | (kg         |  | 100%<br>Wood from well-                     |  |
|-------------------------------|---------------------------------------------------------------------------------------------------------------------------------------------------------------------------------------------------------------------------------------------------------------------------------------------------------------------------------------------------------------------------------------------------------------------------------------------------------|-------------|-------------|--|---------------------------------------------|--|
|                               | ca. 176 x 118 x 72 cm                                                                                                                                                                                                                                                                                                                                                                                                                                   | max. 200 kg | ca. 25,8 kg |  | managed forests<br>FSC <sup>™</sup> C124951 |  |
| - Material:                   | <ul> <li>Wood: spruce, impregnated in a dipping bath, high quality layered gluing</li> <li>Fittings: stainless metal (galvanised)</li> <li>Cushion - cover (green/natura/terracotta): 100 % cotton</li> <li>Cushion - cover (green weatherproof): 100 % polyester</li> <li>Cushion - cover (anthracite/taupe): 100 % solution dyed acrylic</li> <li>Cushion filling specifications: 100% polypropylene (material) / 100% polyester (filling)</li> </ul> |             |             |  |                                             |  |
| - Packaging:                  | Cardboard box with a detailed product sticker                                                                                                                                                                                                                                                                                                                                                                                                           |             |             |  |                                             |  |
| - Recom. hanging height:      | at least 175 cm                                                                                                                                                                                                                                                                                                                                                                                                                                         |             |             |  |                                             |  |
| - Can be combined with:       | Frames: Globo Royal Stand                                                                                                                                                                                                                                                                                                                                                                                                                               |             |             |  |                                             |  |
|                               | Accessories: 2x Jumbo / 2x Easy+ / 2x Liana / 1x Globo Royal Cover<br>Side table:Tavolino                                                                                                                                                                                                                                                                                                                                                               |             |             |  |                                             |  |
| - Customs tariff number:      | 9401800000                                                                                                                                                                                                                                                                                                                                                                                                                                              |             |             |  |                                             |  |
| - Country of origin:          | Poland                                                                                                                                                                                                                                                                                                                                                                                                                                                  |             |             |  |                                             |  |
| - Individual pack dimensions: | approx. I 200 x 320 x 790 mm                                                                                                                                                                                                                                                                                                                                                                                                                            |             |             |  |                                             |  |
| - Pallet:                     | contains 7 Globo Royal C                                                                                                                                                                                                                                                                                                                                                                                                                                | Chair       |             |  |                                             |  |