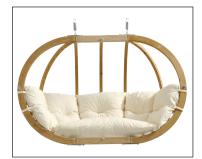

## A M A Z O N A S GLOBO ROYAL CHAIR

®

Natura • AZ-2030850 EAN 4030454004244

Taupe • AZ-2030842 EAN 4030454006576

Terracotta • AZ-2030852 EAN 4030454004770

Anthracite • AZ-2030840 EAN 4030454006545

Green • AZ-2030851 EAN 4030454004237

## **GLOBO ROYAL CHAIR**

Ζ

0

N

R

S

The hanging chair "Globo Royal Chair" is the ideal place to relax. Multiple layers of weatherproofed spruce wood guarantee maximum stability and safety. The "Globo Royal Chair" is equipped with a big soft cushion (cushion cover washable) which makes it a real cosy place. With water-repellent filling. Including two coil springs.