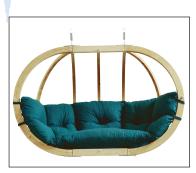

## A M A Z O N A S GLOBO ROYAL CHAIR

®

Natura • AZ-2030850 EAN 4030454004244

Taupe • AZ-2030842 EAN 4030454006576

Terracotta • AZ-2030852 EAN 4030454004770

Anthracite • AZ-2030840 EAN 4030454006545

Green • AZ-2030851 EAN 4030454004237

## **GLOBO ROYAL CHAIR**

Ζ

0

N

R

S

The hanging chair "Globo Royal Chair" is the ideal place to relax. Multiple layers of weatherproofed spruce wood guarantee maximum stability and safety. The "Globo Royal Chair" is equipped with a big soft cushion (cushion cover washable) which makes it a real cosy place. With water-repellent filling. Including two coil springs.