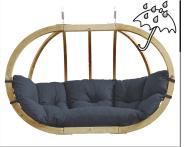

## A M A Z O N A S GLOBO ROYAL CHAIR

®

Natura • AZ-2030850 EAN 4030454004244

Taupe • AZ-2030842 EAN 4030454006576

Terracotta • AZ-2030852 EAN 4030454004770

Anthracite • AZ-2030840 EAN 4030454006545

Green • AZ-2030851 EAN 4030454004237

## **GLOBO ROYAL CHAIR**

Ζ

0

N

R

S

The hanging chair "Globo Royal Chair" is the ideal place to relax. Multiple layers of weatherproofed spruce wood guarantee maximum stability and safety. The "Globo Royal Chair" is equipped with a big soft cushion (cushion cover washable) which makes it a real cosy place. With water-repellent filling. Including two coil springs.