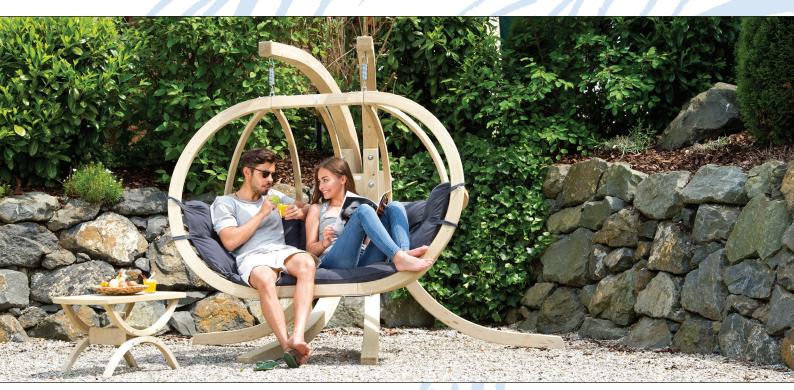

## **GLOBO ROYAL CHAIR**

Ζ

0

N

R

S

The hanging chair "Globo Royal Chair" is the ideal place to relax. Multiple layers of weatherproofed spruce wood guarantee maximum stability and safety. The "Globo Royal Chair" is equipped with a big soft cushion (cushion cover washable) which makes it a real cosy place. With water-repellent filling. Including two coil springs.

We recommend the use of our stand "Globo Royal Stand" (not included).

AMAZONAS uses FSC<sup>™</sup>-certified wood from sustainable European state forests for the manufacture of their products.

| Product data:                 |                                                                                                                                                                                                                                                                                                                                                                                                                                                         | kg          | (kg         |  | 100%<br>Wood from well-                     |  |
|-------------------------------|---------------------------------------------------------------------------------------------------------------------------------------------------------------------------------------------------------------------------------------------------------------------------------------------------------------------------------------------------------------------------------------------------------------------------------------------------------|-------------|-------------|--|---------------------------------------------|--|
|                               | ca. 176 x 118 x 72 cm                                                                                                                                                                                                                                                                                                                                                                                                                                   | max. 200 kg | ca. 25,8 kg |  | managed forests<br>FSC <sup>™</sup> C124951 |  |
| - Material:                   | <ul> <li>Wood: spruce, impregnated in a dipping bath, high quality layered gluing</li> <li>Fittings: stainless metal (galvanised)</li> <li>Cushion - cover (green/natura/terracotta): 100 % cotton</li> <li>Cushion - cover (green weatherproof): 100 % polyester</li> <li>Cushion - cover (anthracite/taupe): 100 % solution dyed acrylic</li> <li>Cushion filling specifications: 100% polypropylene (material) / 100% polyester (filling)</li> </ul> |             |             |  |                                             |  |
| - Packaging:                  | Cardboard box with a detailed product sticker                                                                                                                                                                                                                                                                                                                                                                                                           |             |             |  |                                             |  |
| - Recom. hanging height:      | at least 175 cm                                                                                                                                                                                                                                                                                                                                                                                                                                         |             |             |  |                                             |  |
| - Can be combined with:       | Frames: Globo Royal Stand                                                                                                                                                                                                                                                                                                                                                                                                                               |             |             |  |                                             |  |
|                               | Accessories: 2x Jumbo / 2x Easy+ / 2x Liana / 1x Globo Royal Cover<br>Side table:Tavolino                                                                                                                                                                                                                                                                                                                                                               |             |             |  |                                             |  |
| - Customs tariff number:      | 9401800000                                                                                                                                                                                                                                                                                                                                                                                                                                              |             |             |  |                                             |  |
| - Country of origin:          | Poland                                                                                                                                                                                                                                                                                                                                                                                                                                                  |             |             |  |                                             |  |
| - Individual pack dimensions: | approx. I 200 x 320 x 790 mm                                                                                                                                                                                                                                                                                                                                                                                                                            |             |             |  |                                             |  |
| - Pallet:                     | contains 7 Globo Royal C                                                                                                                                                                                                                                                                                                                                                                                                                                | Chair       |             |  |                                             |  |