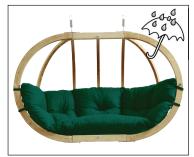

## A M A Z O N A S GLOBO ROYAL CHAIR

®

Natura • AZ-2030850 EAN 4030454004244

Taupe • AZ-2030842 EAN 4030454006576

Terracotta • AZ-2030852 EAN 4030454004770

Anthracite • AZ-2030840 EAN 4030454006545

Green • AZ-2030851 EAN 4030454004237

## **GLOBO ROYAL CHAIR**

Ζ

0

N

R

S

The hanging chair "Globo Royal Chair" is the ideal place to relax. Multiple layers of weatherproofed spruce wood guarantee maximum stability and safety. The "Globo Royal Chair" is equipped with a big soft cushion (cushion cover washable) which makes it a real cosy place. With water-repellent filling. Including two coil springs.