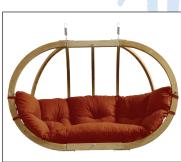

## A M A Z O N A S GLOBO ROYAL CHAIR

®

Natura • AZ-2030850 EAN 4030454004244

Taupe • AZ-2030842 EAN 4030454006576

Terracotta • AZ-2030852 EAN 4030454004770

Anthracite • AZ-2030840 EAN 4030454006545

Green • AZ-2030851 EAN 4030454004237

## **GLOBO ROYAL CHAIR**

Ζ

0

N

R

S

The hanging chair "Globo Royal Chair" is the ideal place to relax. Multiple layers of weatherproofed spruce wood guarantee maximum stability and safety. The "Globo Royal Chair" is equipped with a big soft cushion (cushion cover washable) which makes it a real cosy place. With water-repellent filling. Including two coil springs.