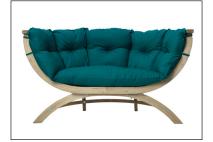

## A M A Z O N A S SIENA DUE

Natura • AZ-2030910 EAN 4030454005371

Terracotta • AZ-2030912 EAN 4030454005418

Green • AZ-2030913 EAN 4030454005425

Taupe • AZ-2030919 EAN 4030454006583

Anthracite • AZ-2030918 EAN 4030454006552

Green weatherproof • AZ-2030914 EAN 4030454005432

This softly upholstered sofa will look wonderful in any house or garden.

Made from weatherproofed spruce. The high quality layered gluing provides maximum stability and safety. All fittings galvanised for corrosion protection.

The large, softly upholstered cushion (cushion cover washable) guarantees perfect relaxation. With water-repellent filling. The cushion covers in the colours anthracite and taupe are made from solution dyed acrylic material. They are as soft as cotton, and moreover have a special coating which provides protection against stains and mildew. Local soiling can be quickly and easily removed by light brushing or vacuuming. Oil-repellent – and heat and moisture will not give rise to condensation. Light fastness 7/8.