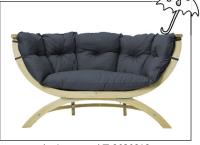

Green weatherproof • AZ-2030914 EAN 4030454005432

This softly upholstered sofa will look wonderful in any house or garden.

Made from weatherproofed spruce. The high quality layered gluing provides maximum stability and safety. All fittings galvanised for corrosion protection.

The large, softly upholstered cushion (cushion cover washable) guarantees perfect relaxation. With water-repellent filling. The cushion covers in the colours anthracite and taupe are made from solution dyed acrylic material. They are as soft as cotton, and moreover have a special coating which provides protection against stains and mildew. Local soiling can be quickly and easily removed by light brushing or vacuuming. Oil-repellent – and heat and moisture will not give rise to condensation. Light fastness 7/8.