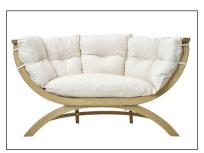

## A M A Z O N A S SIENA DUE

Natura • AZ-2030910 EAN 4030454005371

Terracotta • AZ-2030912 EAN 4030454005418

Green • AZ-2030913 EAN 4030454005425

Taupe • AZ-2030919 EAN 4030454006583

Anthracite • AZ-2030918 EAN 4030454006552

Green weatherproof • AZ-2030914 EAN 4030454005432

This softly upholstered sofa will look wonderful in any house or garden.

Made from weatherproofed spruce. The high quality layered gluing provides maximum stability and safety. All fittings galvanised for corrosion protection.

The large, softly upholstered cushion (cushion cover washable) guarantees perfect relaxation. With water-repellent filling. The cushion covers in the colours anthracite and taupe are made from solution dyed acrylic material. They are as soft as cotton, and moreover have a special coating which provides protection against stains and mildew. Local soiling can be quickly and easily removed by light brushing or vacuuming. Oil-repellent – and heat and moisture will not give rise to condensation. Light fastness 7/8.