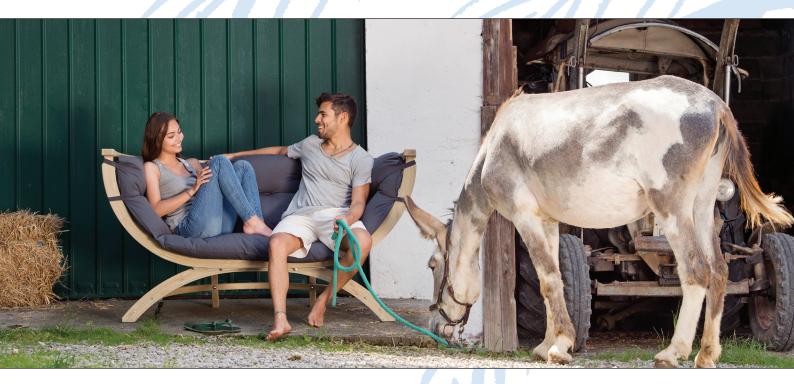

## A M A Z O N A S SIENA DUE

Natura • AZ-2030910 EAN 4030454005371

Terracotta • AZ-2030912 EAN 4030454005418

Green • AZ-2030913 EAN 4030454005425

Taupe • AZ-2030919 EAN 4030454006583

Anthracite • AZ-2030918 EAN 4030454006552

Green weatherproof • AZ-2030914 EAN 4030454005432

This softly upholstered sofa will look wonderful in any house or garden.

Made from weatherproofed spruce. The high quality layered gluing provides maximum stability and safety. All fittings galvanised for corrosion protection.

The large, softly upholstered cushion (cushion cover washable) guarantees perfect relaxation. With water-repellent filling. The cushion covers in the colours anthracite and taupe are made from solution dyed acrylic material. They are as soft as cotton, and moreover have a special coating which provides protection against stains and mildew. Local soiling can be quickly and easily removed by light brushing or vacuuming. Oil-repellent – and heat and moisture will not give rise to condensation. Light fastness 7/8.