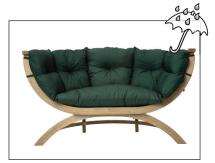

Green weatherproof • AZ-2030914 EAN 4030454005432

This softly upholstered sofa will look wonderful in any house or garden.

Made from weatherproofed spruce. The high quality layered gluing provides maximum stability and safety. All fittings galvanised for corrosion protection.

The large, softly upholstered cushion (cushion cover washable) guarantees perfect relaxation. With water-repellent filling. The cushion covers in the colours anthracite and taupe are made from solution dyed acrylic material. They are as soft as cotton, and moreover have a special coating which provides protection against stains and mildew. Local soiling can be quickly and easily removed by light brushing or vacuuming. Oil-repellent – and heat and moisture will not give rise to condensation. Light fastness 7/8.