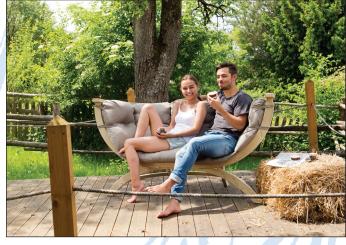

Green weatherproof • AZ-2030914 EAN 4030454005432

This softly upholstered sofa will look wonderful in any house or garden.

Made from weatherproofed spruce. The high quality layered gluing provides maximum stability and safety. All fittings galvanised for corrosion protection.

The large, softly upholstered cushion (cushion cover washable) guarantees perfect relaxation. With water-repellent filling. The cushion covers in the colours anthracite and taupe are made from solution dyed acrylic material. They are as soft as cotton, and moreover have a special coating which provides protection against stains and mildew. Local soiling can be quickly and easily removed by light brushing or vacuuming. Oil-repellent – and heat and moisture will not give rise to condensation. Light fastness 7/8.