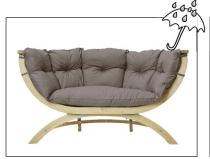

Green weatherproof • AZ-2030914 EAN 4030454005432

This softly upholstered sofa will look wonderful in any house or garden.

Made from weatherproofed spruce. The high quality layered gluing provides maximum stability and safety. All fittings galvanised for corrosion protection.

The large, softly upholstered cushion (cushion cover washable) guarantees perfect relaxation. With water-repellent filling. The cushion covers in the colours anthracite and taupe are made from solution dyed acrylic material. They are as soft as cotton, and moreover have a special coating which provides protection against stains and mildew. Local soiling can be quickly and easily removed by light brushing or vacuuming. Oil-repellent – and heat and moisture will not give rise to condensation. Light fastness 7/8.