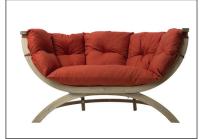

## A M A Z O N A S SIENA DUE

Natura • AZ-2030910 EAN 4030454005371

Terracotta • AZ-2030912 EAN 4030454005418

Green • AZ-2030913 EAN 4030454005425

Taupe • AZ-2030919 EAN 4030454006583

Anthracite • AZ-2030918 EAN 4030454006552

Green weatherproof • AZ-2030914 EAN 4030454005432

This softly upholstered sofa will look wonderful in any house or garden.

Made from weatherproofed spruce. The high quality layered gluing provides maximum stability and safety. All fittings galvanised for corrosion protection.

The large, softly upholstered cushion (cushion cover washable) guarantees perfect relaxation. With water-repellent filling. The cushion covers in the colours anthracite and taupe are made from solution dyed acrylic material. They are as soft as cotton, and moreover have a special coating which provides protection against stains and mildew. Local soiling can be quickly and easily removed by light brushing or vacuuming. Oil-repellent – and heat and moisture will not give rise to condensation. Light fastness 7/8.