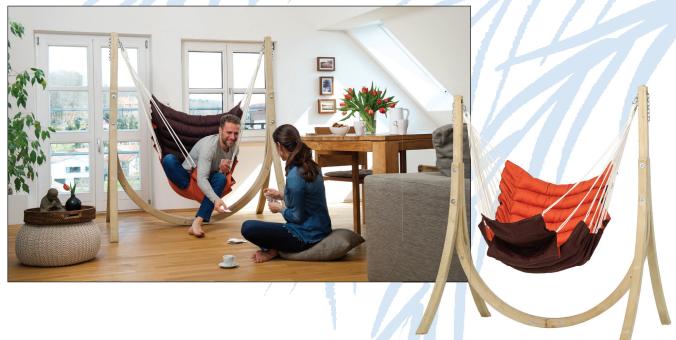

## Set consisting of hanging chair and stand

Noble hanging chair frame carefully handmade from European spruce and weather-proofed. The high quality layered gluing ensures not only a fabulous design, but also greatest stability and safety.

The hanging chair is, with its soft upholstery and built-in foot-rest, an invitation to dream and relax. It can be turned either way around – offering a choice of either terracotta or brown.