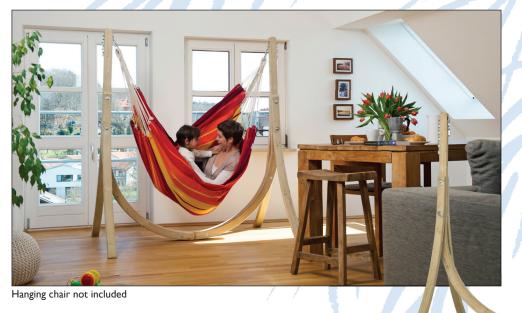

The Taurus frame is the best possible place for suspending your hanging chair. Whether in the drawing room, on the balcony or in the garden, with the Taurus you can suspend your hanging chair anywhere flexibly and securely without any need of trees, ceilings or walls.

The Taurus comes with a specially developed chain suspension system, which can be adjusted in such a way that it is suitable for many AMAZONAS hanging chairs.