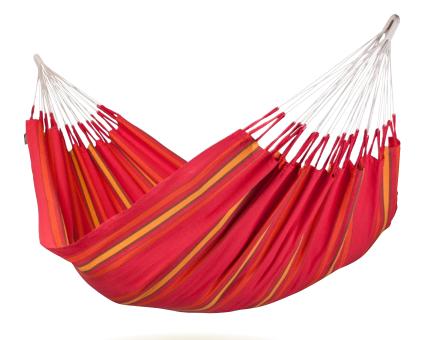

# Double Hammock Currambera cherry CUH16-2

Our hammock line Currambera with its wide range of available colours (cherry, blueberry, kiwi, apricot) and large variety of products (single hammock, double hammock, hammock with spreader bars, hammock chair Basic, hammock chair Lounger) is particularly popular. Double hammock Currambera cherry is made of pure, high-quality cotton. It is from Colombia, where hammocks have always been an essential part of everyday life. A typical

characteristic of all hammocks manufactured in Colombia is the open-loop-suspension. This hammock features a tearproof selvage created by doubling the weft threads, thus making sure that you will be able to enjoy your peaceful LA SIESTA oasis for many years to come. The fabric of our Currambera line is densely woven and colour-fast. A significant number of suspension cords ensures an even distribution of weight.

### Double Hammock **Currambera** cherry CUH16-2