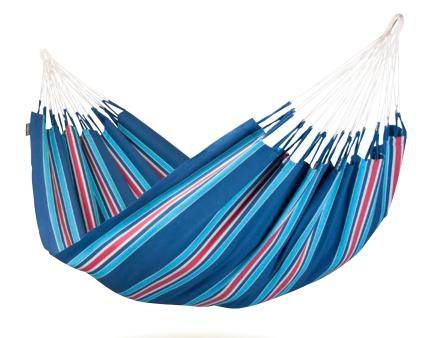

# Double Hammock **Currambera** blueberry CUH16-3

Our hammock line Currambera with its wide range of available colours (cherry, blueberry, kiwi, apricot) and large variety of products (single hammock, double hammock, hammock with spreader bars, hammock chair Basic, hammock chair Lounger) is particularly popular. Double hammock Currambera blueberry is made of pure, high-quality cotton. It is from Colombia, where hammocks have always been an essential part of everyday life. A typical

characteristic of all hammocks manufactured in Colombia is the open-loop-suspension. This hammock features a tearproof selvage created by doubling the weft threads, thus making sure that you will be able to enjoy your peaceful LA SIESTA oasis for many years to come. The fabric of our Currambera line is densely woven and colour-fast. A significant number of suspension cords ensures an even distribution of weight.

### **Pure Cotton**

Pure cotton is a material that is very soft to the touch, comfortable, tearproof and durable. Its long fibres give colours room to shine.

## **Tearproof selvage**

The two borders of the lying surface feature a particularly tight weave. Thanks to this robust surface, exceptional stability is guaranteed.

# High number of suspension cords

Additional comfort thanks to a multitude of suspension cords that distribute the weight equally to the cloth of the hammock and hence give a unique feeling of agravity.