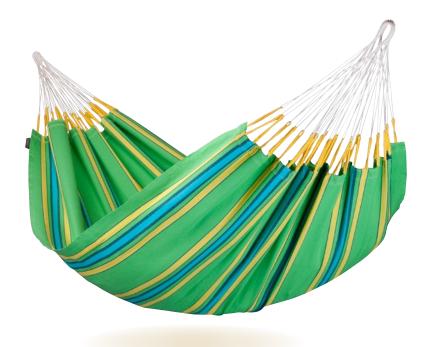

#### Double Hammock Currambera kiwi CUH16-4

### **Open-loop-suspension**

A typical characteristic of all hammocks manufactured in Colombia is the open-loop-suspension.

## **Tearproof selvage**

The two borders of the lying surface feature a particularly tight weave. Thanks to this robust surface, exceptional stability is guaranteed.

## High number of suspension cords

Additional comfort thanks to a multitude of suspension cords that distribute the weight equally to the cloth of the hammock and hence give a unique feeling of agravity.