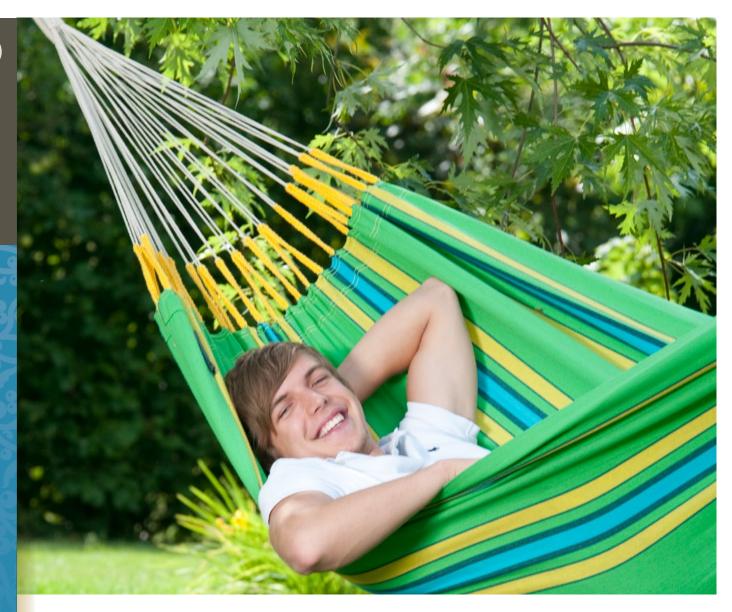

# Currambera kiwi cuh16-4

Our hammock line Currambera with its wide range of available colours (cherry, blueberry, kiwi, apricot) and large variety of products (single hammock, double hammock, hammock with spreader bars, hammock chair Basic, hammock chair Lounger) is particularly popular. Double hammock Currambera kiwi is made of pure, high-quality cotton. It is from Colombia, where hammocks have always been an essential part of everyday life. A typical

characteristic of all hammocks manufactured in Colombia is the open-loop-suspension. This hammock features a tearproof selvage created by doubling the weft threads, thus making sure that you will be able to enjoy your peaceful LA SIESTA oasis for many years to come. The fabric of our Currambera line is densely woven and colour-fast. A significant number of suspension cords ensures an even distribution of weight.