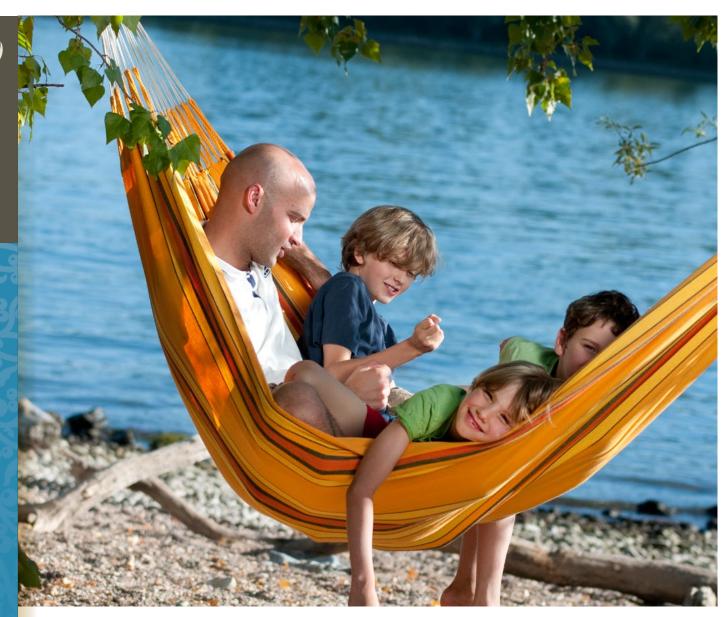

# Currambera apricot CUH16-5

Our hammock line Currambera with its wide range of available colours (cherry, blueberry, kiwi, apricot) and large variety of products (single hammock, double hammock, hammock with spreader bars, hammock chair Basic, hammock chair Lounger) is particularly popular. Double hammock Currambera apricot is made of pure, high-quality cotton. It is from Colombia, where hammocks have always been an essential part of everyday life. A typical

characteristic of all hammocks manufactured in Colombia is the open-loop-suspension. This hammock features a tearproof selvage created by doubling the weft threads, thus making sure that you will be able to enjoy your peaceful LA SIESTA oasis for many years to come. The fabric of our Currambera line is densely woven and colour-fast. A significant number of suspension cords ensures an even distribution of weight.