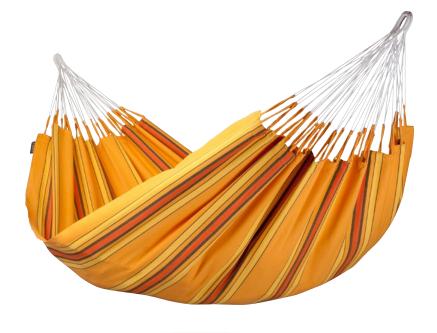

# Double Hammock

# Currambera apricot CUH16-5

Our hammock line Currambera with its wide range of available colours (cherry, blueberry, kiwi, apricot) and large variety of products (single hammock, double hammock, hammock with spreader bars, hammock chair Basic, hammock chair Lounger) is particularly popular. Double hammock Currambera apricot is made of pure, high-quality cotton. It is from Colombia, where hammocks have always been an essential part of everyday life. A typical

#### Double Hammock Currambera apricot CUH16-5