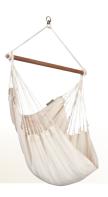

pure high-quality cotton from organic production (certified according to the OE 100 Standard, Textile Exchange). It is from Colombia, where hammocks have always been an essential part of everyday life. The spreader bar is made of high-quality hardwood

from well-managed forests (FSC®). This hammock chair features a tearproof selvage created by doubling the weft threads, thus making sure that you will be able to enjoy your peaceful LA SIESTA oasis for many years to come. The many suspension cords ensure an even distribution of weight.

#### Hammock chair basic Modesta écru MOC14-1



#### **Cotton from organic production**

Fair to human beings, fair to nature: Organic cotton is produced complying with ecological principles.

An environmentally friendly alternative to conventional cotton.





### Integrated safety swivel

Another great detail developed and patented by LA SIESTA is the integrated safety swivel for increased safety and comfort. It enables rotation around your own axis without overwinding the suspension ropes.



### **Tearproof selvage**

The two borders of the lying surface feature a particularly tight weave. Thanks to this robust surface, exceptional stability is guaranteed.



#### **Unbleached cotton**

Unbleached cotton is exceptionally soft to the skin and thanks to less water and energy consumption during production it is also more environmentally friendly. No dyes are used.



## High number of suspension cords

Additional comfort thanks to a multitude of suspension cords that distribute the weight equally to the cloth of the hammock and hence give a