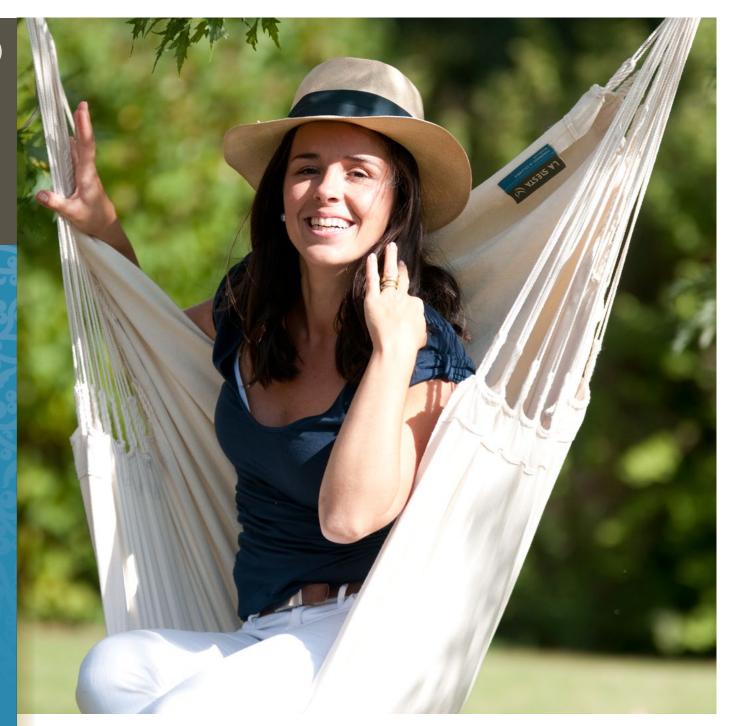

# Hammock chair basic

# Modesta écru MOC14-1

Hammock chair Basic Modesta écruis made of pure high-quality cotton from organic production (certified according to the OE 100 Standard, Textile Exchange). It is from Colombia, where hammocks have always been an essential part of everyday life. The spreader bar is made of high-quality hardwood

from well-managed forests (FSC®). This hammock chair features a tearproof selvage created by doubling the weft threads, thus making sure that you will be able to enjoy your peaceful LA SIESTA oasis for many years to come. The many suspension cords ensure an even distribution of weight.

## High number of suspension cords

Additional comfort thanks to a multitude of suspension cords that distribute the weight equally to the cloth of the hammock and hence give a unique feeling of agravity.