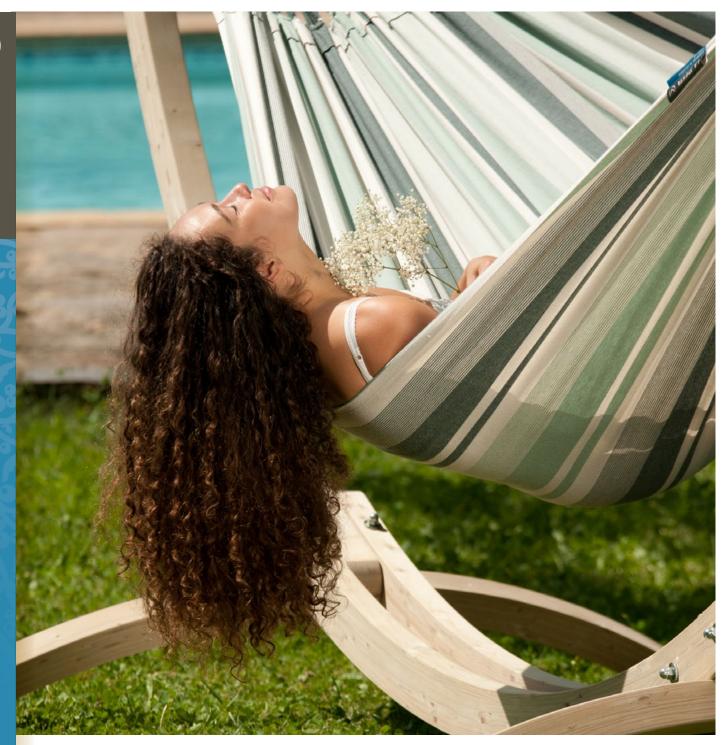

# Double Hammock Paloma olive PAH16-4

Double hammock Paloma olive is made of pure, high-quality cotton. It is from Colombia, where hammocks have always been an essential part of everyday life. A typical characteristic of all hammocks manufactured in Colombia is the open-loop-suspension.

This hammock features a tearproof selvage created by doubling the weft threads, thus making sure that you will be able to enjoy your peaceful LA SIESTA oasis for many years to come. The many suspension cords ensure an even distribution of weight.