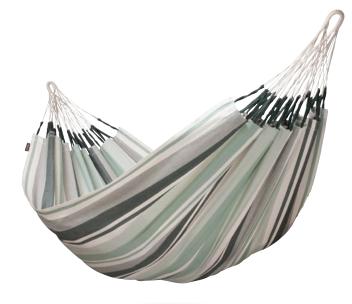

#### Double Hammock **Paloma** olive PAH16-4

### **Pure Cotton**

Pure cotton is a material that is very soft to the touch, comfortable, tearproof and durable. Its long fibres give colours room to shine.