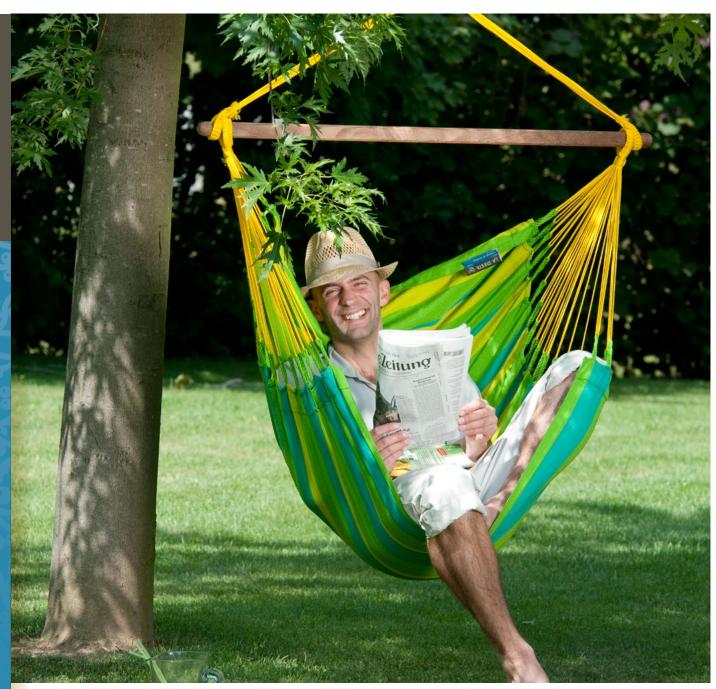

# Hammock chair basic Sonrisa lime SNC14-4

**\\$**•

LA SIESTA hammock chair BasicSonrisa can be left outside all summer! Sonrisa is made of HamacTex® (polypropylene). This fibre is weatherproof, fast-drying and surprisingly similar to cotton in look and touch. The spreader bar is made of high-quality hardwood from well-managed forests (FSC®). This hammock chair features a tearproof

selvage created by doubling the weft threads, thus making sure that you will be able to enjoy your peaceful LA SIESTA oasis for many years to come! A trademark characteristic of a LA SIESTA hammock chair is its integrated safety swivel, allowing for secure rotation of your hammock chair, thus making it more durable.

Hammock chair basic Sonrisa lime SNC14-4