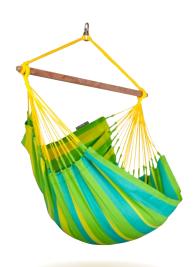

Hammock chair basic Sonrisa lime SNC14-4

# Hammock chair basic Sonrisa lime SNC14-4

**\\$**•

LA SIESTA hammock chair BasicSonrisa can be left outside all summer! Sonrisa is made of HamacTex® (polypropylene). This fibre is weatherproof, fast-drying and surprisingly similar to cotton in look and touch. The spreader bar is made of high-quality hardwood from well-managed forests (FSC®). This hammock chair features a tearproof